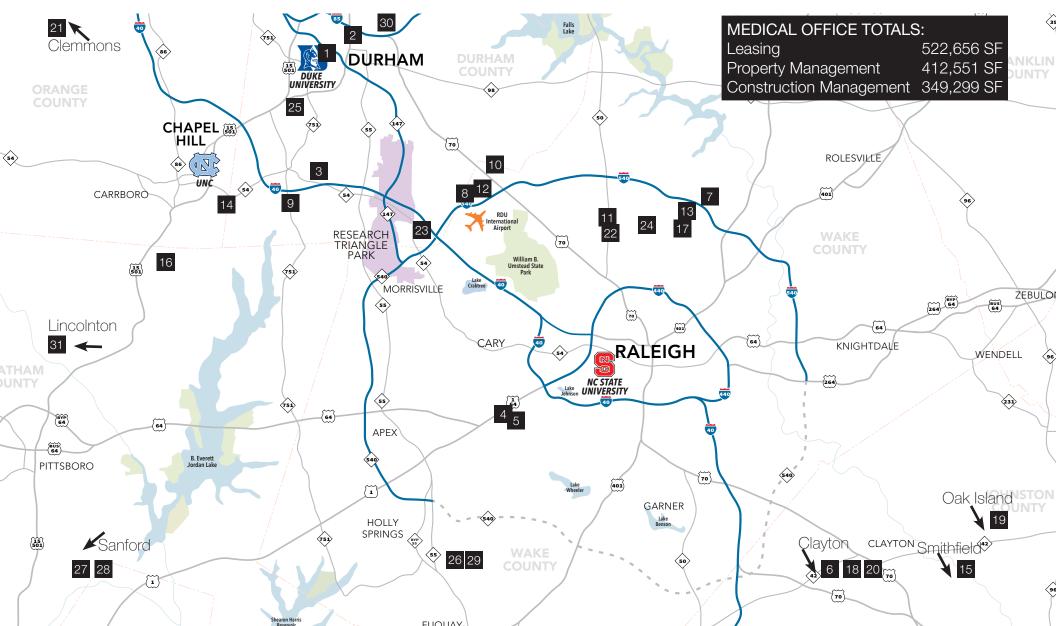

Property Name: Duke, Northgate Mall former Macy's building Address: 1058 W Club Blvd, Durham Square Footage: 180,876 SF Service Provided: Due Diligence for Duke as Buyer

Service Provided: Leasing, Property Management